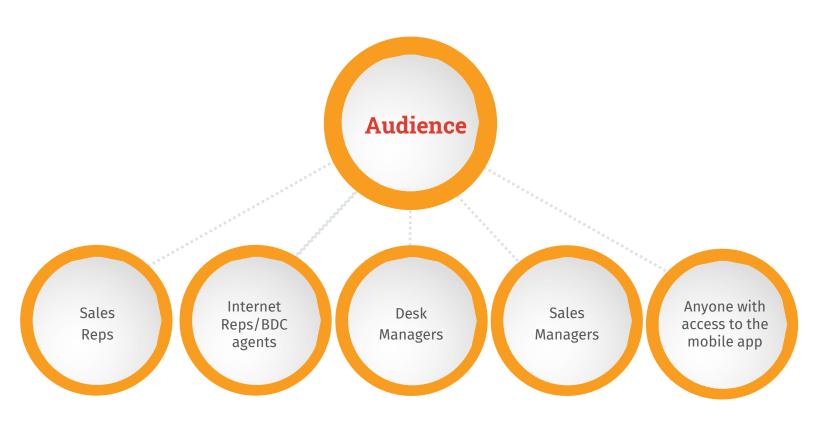

## **Target Audience**

The mobile app is typically used by the following:

elead

Install the app on your Android device from the Google Play Store