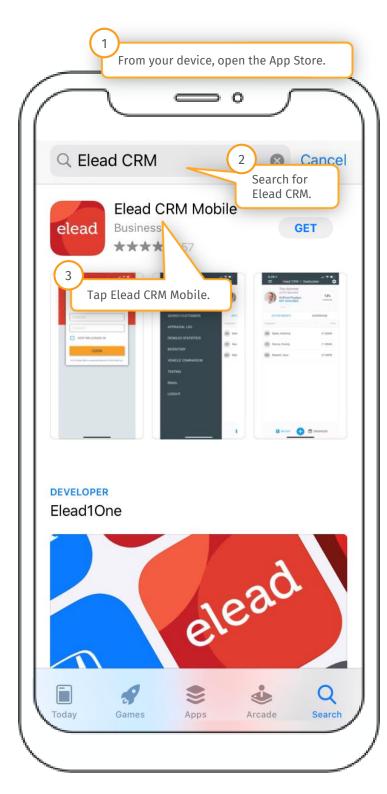

## **App Store download**

### **Google Play Store installation**

elead Download the app on your Apple device from the App Store