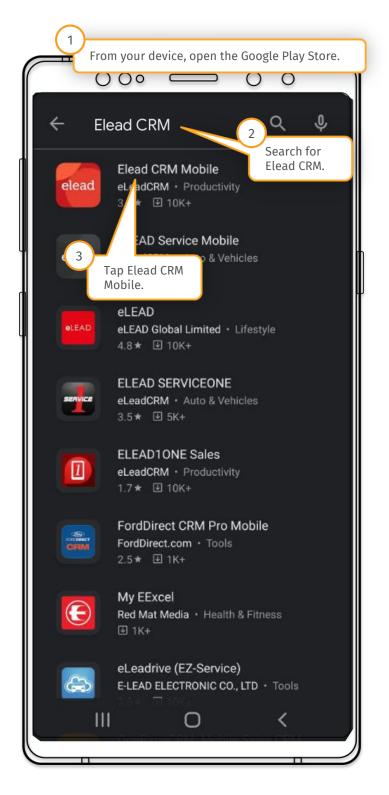

### **Google Play Store installation**

elead Download the app on your Apple device from the App Store