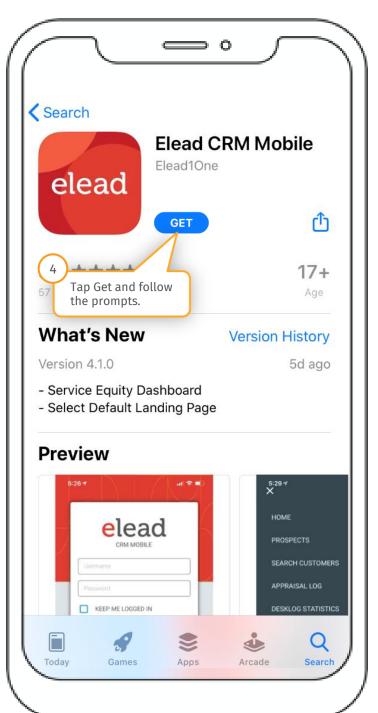

- There are certain system and device requirements for the Elead CRM Mobile app to operate at peak performance. You can use the app on certain iOS and Android devices that are currently supported. Hardware supported includes, but is not limited to:
  - iPad Air 5th generation and higher
  - iPhone 8 and higher
  - Samsung Galaxy S6 and higher
- Software compatibility includes iOS version 12.0 as the minimum required version, but the higher version is recommended, and Android version 6.0 and higher.





## **Target Audience**

The mobile app is typically used by the following:



elead

Install the app on your Android device from the Google Play Store

### **Google Play Store installation**





elead Download the app on your Apple device from the App Store

## **App Store download**







#### Log in



# elead

## **Next steps**

- Download and log into the mobile app today!
- Review additional Elead CRM Mobile app docs in the Resources tab in University

Visit University for all your learning needs.

Questions? Email university@eleadcrm.com