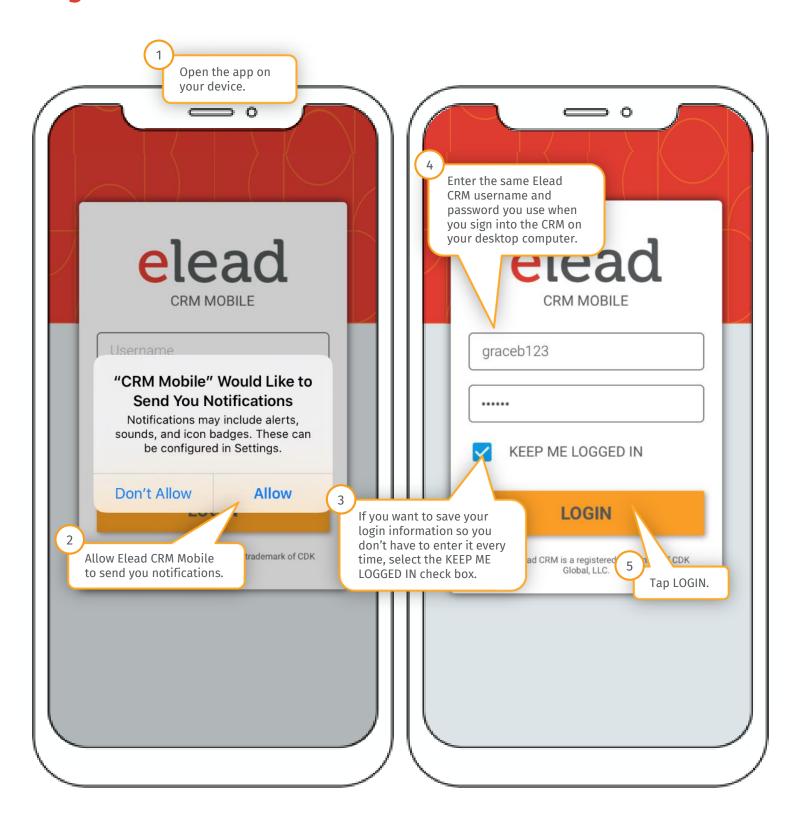

tain system and device requirements for the Elead CRM Mobile app to operate at peak performance. You can use the app on certain iOS and Android devices that are currently supported. Hardware supported includes, but is not limited to:
  - iPad Air 5th generation and higher
  - iPhone 8 and higher
  - Samsung Galaxy S6 and higher
- Software compatibility includes iOS version 12.0 as the minimum required version, but the higher version is recommended, and Android version 6.0 and higher.





## **Target Audience**

The mobile app is typically used by the following:



elead

Install the app on your Android device from the Google Play Store

### **Google Play Store installation**





elead Download the app on your Apple device from the App Store

## **App Store download**







#### Log in



# elead

## **Next steps**

- Download and log into the mobile app today!
- Review additional Elead CRM Mobile app docs in the Resources tab in University

Visit University for all your learning needs.

Questions? Email university@eleadcrm.com