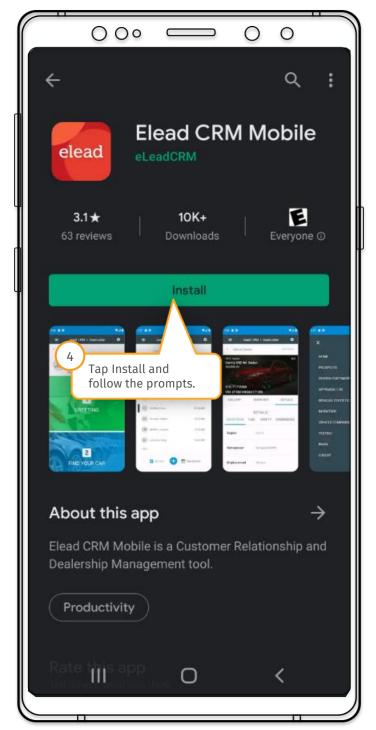

### **Google Play Store installation**

elead Download the app on your Apple device from the App Store